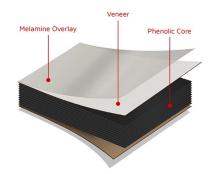

## SOLID PHENOLIC COLOUR CHART

The perfect blend of aesthetics and affordability. Our high-pressure laminate finish is expertly fused to a solid phenolic core, delivering exceptional durability and style. With its sleek, impact-resistant surface, this partition is not only easy to maintain but also highly resistant to dirt, stains, and corrosion.