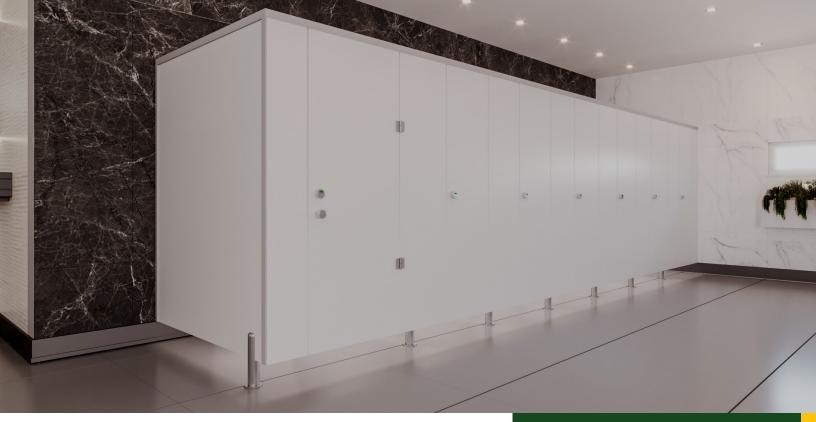

## Introducing... Solid Phenolic (HPL) Toilet Partitions

Elegant Style | Durable Material | Long-Lasting

Introducing **Solid Phenolic Bathroom Partitions** from Boreal Architectural – the ideal solution for high-traffic washrooms. Crafted from an incredibly strong solid phenolic core, these partitions are engineered to endure the demanding conditions of heavy usage.

Resistant to water, stains, and impact, our phenolic partitions maintain their durability and appearance, even in the busiest environments.

## **Benefits of Solid Phenolic**

- Fabricated in Canada
- Exceptional Durability
- Sleek, Elegant Design
- Low Maintenance
- Resistant to Heat and Moisture
- Scratch, Stain & Wear-Resistant
- Available in Standard & Ultimate
  Privacy