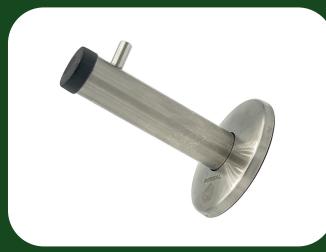

## Solid Phenolic Colours & Finishes

Black Magic

Ivory Grey

Clinical White

Hardware Finishes

Concealed Screw Hinges

Occupancy Indicator Locks

Stainless Steel Coat Hook