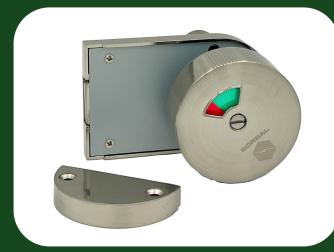

## Solid Phenolic Colours & Finishes

Black Magic

Ivory Grey

Clinical White

Hardware Finishes

Concealed Screw Hinges

Occupancy Indicator Locks

Stainless Steel Coat Hook