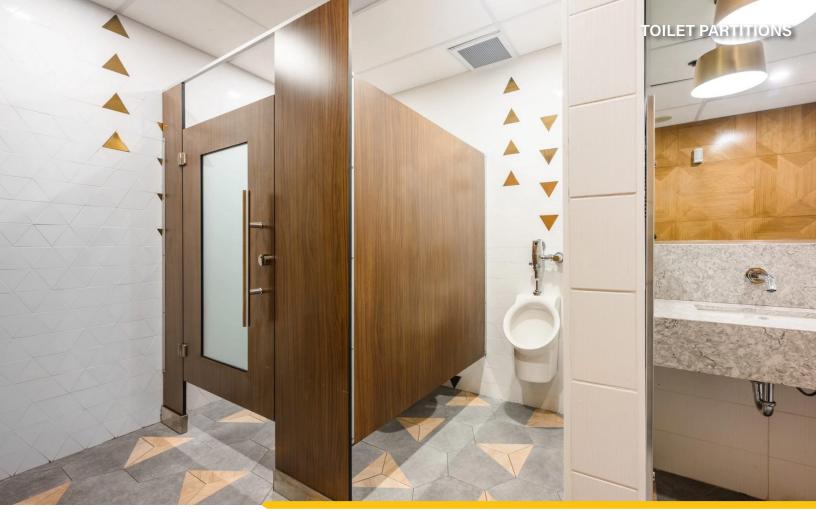

#### **TOILET PARTITIONS**

## **Custom Toilet Partitions**

Transform your restroom with our custom toilet partitions, tailored to your exact project specifications. Choose from various door heights, widths, and materials, including premium options like the 47 Series Lock, glass inserts and ADA-compliant features. Enhance privacy with additional dividers and privacy screens.

Our custom partitions offer unmatched flexibility, combining durability, functionality, and style. Elevate your space with our expertly crafted, high-quality toilet partitions designed to impress.

| Description        |           | Ultimate Privacy | Aspen Series   | Ultimate Privacy (ADA) | Aspen Series (ADA) |
|--------------------|-----------|------------------|----------------|------------------------|--------------------|
| Door Dimension     | Height    | 6'- 0"           | 85.5"          | 6'- 0"                 | 85.5"              |
|                    | Width     | 1'- 11 3/4"      | 1'- 11 3/4"    | 2'- 11 3/4"            | 2'- 11 3/4"        |
|                    | Thickness | 3/4"             | 3/4"           | 3/4"                   | 3/4"               |
|                    | Floor Gap | 4.5"             | 4.5"           | 4.5"                   | 4,5"               |
| Pilaster Dimension | Height    | 78"              | 85.5"          | 78"                    | 85.5"              |
|                    | Width     | Various          | Various        | Various                | Various            |
|                    | Thickness | 3/4"             | 3/4"           | 3/4"                   | 3/4"               |
| Panel Dimension    | Height    | 6'- 0"           | 85.5"          | 6'- 0"                 | 85.5"              |
|                    | Width     | 4'- 11"          | 4'- 11"        | 4'- 11"                | 4'- 11"            |
|                    | Thickness | 3/4"             | 3/4"           | 3/4"                   | 3/4"               |
| Lock               |           | 47 Series Lock   | 47 Series Lock | 47 Series Lock         | 47 Series Lock     |
| Overhead Channel   |           | Υ                | Y              | Υ                      | Υ                  |
| U Bracket          |           | Y                | Y              | Y                      | Υ                  |
| Hinges             |           | 2                | 3              | 2                      | 3                  |
| Hook/Knob          |           | Y                | Y              | Y                      | Y                  |
| Footing Type       |           | Classic Shoe     | Pedestal       | Classic Shoe           | Pedestal           |