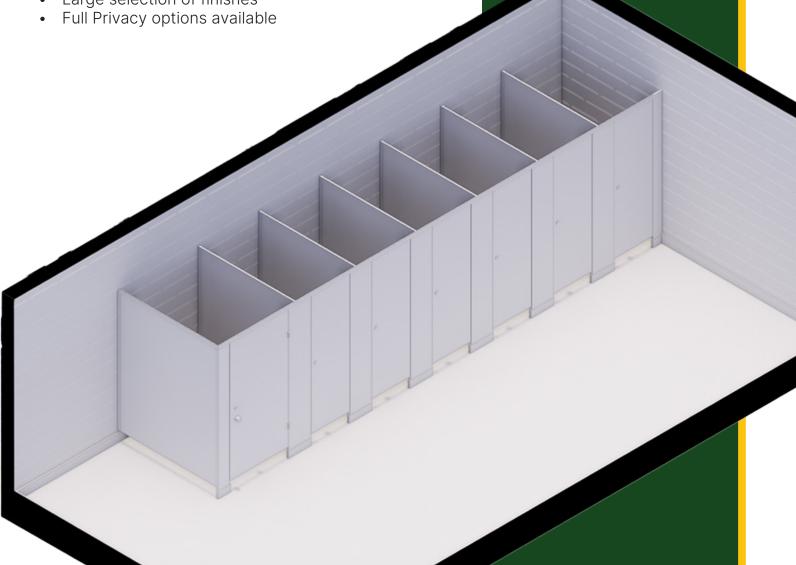

## **Custom Toilet Partitions**

Transform your restroom with our custom toilet partitions, tailored to your exact project specifications. Choose from various door heights, widths, and materials, including premium options like the 47 Series Lock, glass inserts and ADA-compliant features. Enhance privacy with additional dividers and privacy screens.

Our custom partitions offer unmatched flexibility, combining durability, functionality, and style. Elevate your space with our expertly crafted, high-quality toilet partitions designed to impress.

| Description        |           | Ultimate Privacy | Aspen Series   | Ultimate Privacy (ADA) | Aspen Series (ADA) |
|--------------------|-----------|------------------|----------------|------------------------|--------------------|
| Door Dimension     | Height    | 6'- 0"           | 85.5"          | 6'- 0"                 | 85.5"              |
|                    | Width     | 1'- 11 3/4"      | 1'- 11 3/4"    | 2'- 11 3/4"            | 2'- 11 3/4"        |
|                    | Thickness | 3/4"             | 3/4"           | 3/4"                   | 3/4"               |
|                    | Floor Gap | 4.5"             | 4.5"           | 4.5"                   | 4,5"               |
| Pilaster Dimension | Height    | 78"              | 85.5"          | 78"                    | 85.5"              |
|                    | Width     | Various          | Various        | Various                | Various            |
|                    | Thickness | 3/4"             | 3/4"           | 3/4"                   | 3/4"               |
| Panel Dimension    | Height    | 6'- 0"           | 85.5"          | 6'- 0"                 | 85.5"              |
|                    | Width     | 4'- 11"          | 4'- 11"        | 4'- 11"                | 4'- 11"            |
|                    | Thickness | 3/4"             | 3/4"           | 3/4"                   | 3/4"               |
| Lock               |           | 47 Series Lock   | 47 Series Lock | 47 Series Lock         | 47 Series Lock     |
| Overhead Channel   |           | Υ                | Y              | Υ                      | Υ                  |
| U Bracket          |           | Y                | Y              | Y                      | Υ                  |
| Hinges             |           | 2                | 3              | 2                      | 3                  |
| Hook/Knob          |           | Y                | Y              | Y                      | Y                  |
| Footing Type       |           | Classic Shoe     | Pedestal       | Classic Shoe           | Pedestal           |