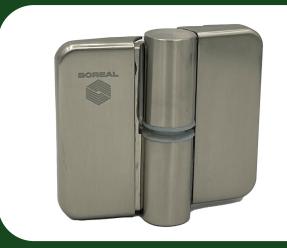

## Solid Phenolic Colours & Finishes

Black Magic

Ivory Grey

Clinical White

Hardware Finishes

Concealed Screw Hinges

Occupancy Indicator Locks

Stainless Steel Coat Hook