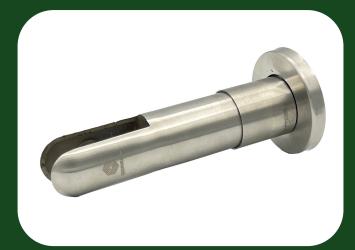

## Solid Phenolic Colours & Finishes

Black Magic

Ivory Grey

Clinical White

Hardware Finishes

Concealed Screw Hinges

Occupancy Indicator Locks

Stainless Steel Coat Hook