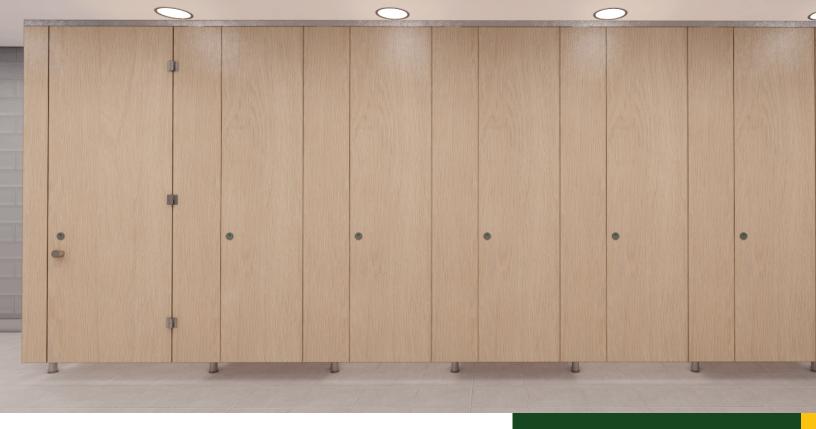

## Plastic Laminate Toilet Partitions

Made in Canada | Durable Material | Long-Lasting

Experience the superior quality of our Plastic Laminate Toilet Partitions, designed with cutting-edge materials for unmatched durability and style.

Crafted to withstand the rigors of daily use, these partitions feature premium plastic laminate that resists wear and tear, maintaining a clean, polished appearance even in the busiest environments. Ideal for spaces where both aesthetics and performance matter.

## **Benefits of Plastic Laminate**

- Made in Canada
- Durable Construction
- Sleek, Elegant Design
- Easy to Maintain/Clean
- Large selection of finishes
- Full Privacy options available
- Available in Standard & Ultimate Privacy